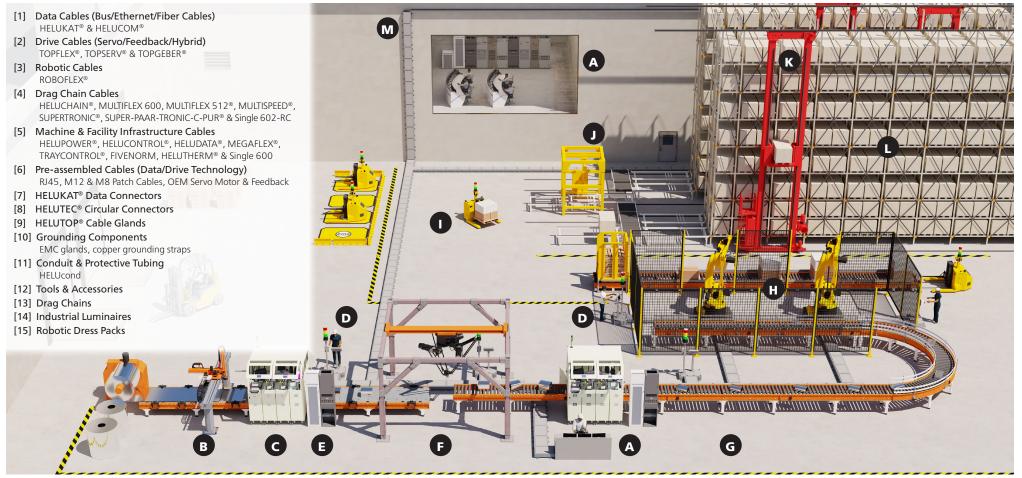

#### A Control Station

Key point for controlling and monitoring manufacturing and logistics processes. [1] [5] [6] [8] [9] [12]

## **E** Switch Cabinet

Contains all electrical and electronic components that are not directly installed in the machine or system. [1] [2] [5] [6] [7] [8] [9] [10] [11] [12] [14]

#### Automated Guided Vehicles

Mobile transporter with its own travel drive, which is automatically controlled and guided without contact. [1] [2] [5] [6] [8]

## **B** Laser Cutting Machine

System for separating workpieces using laser radiation. [1] [2] [4] [5] [6] [7] [8] [9] [12] [13] [14]

#### **Pick & Place Area** Device that independently grips, sorts

and places goods or workpieces. [1] [2] [4] [6] [7] [8] [9] [13] [14]

#### Labeling Area Used to apply barcodes or labels to goods and workpieces.

goods and workpieces. [1] [4] [5] [6] [8] [9] [12] [13] [14]

## C Machining Center

Machine tool containing several functions such as turning, milling and drilling. [1] [2] [4] [5] [6] [7] [8] [9] [10] [11] [12] [13] [14]

## G Conveyor System

Stationary conveyor system for transporting various goods or workpieces. [1] [2] [5] [6] [7] [8] [9] [10] [11] [12]

# K Stacker Crane

Rail-guided, single-track vehicle used to store and retrieve goods in a high-bay warehouse. [1] [2] [4] [5] [6] [7] [8] [9] [12] [13]

## D Control Panel

Stationary or mobile device with display and/or keyboard for operating machines and systems. [1] [3] [6] [8] [9] [11] [12]

# H 6-Axis Robot

Articulating robotic arm with six axes of movement for carrying out a wide range of movements and tasks. [1] [2] [3] [4] [6] [7] [8] [9] [10] [11] [12] [13] [15]

## High-bay Warehouse

Storage area with permanently installed shelving units where goods or workpieces are stored vertically. [1] [2] [4] [5] [7] [8] [9] [12] [13]

## Cable Trays

Load-bearing structure made of sheet metal or plastic for routing and protecting cables and wires. [1] [2] [5] [11] [12]